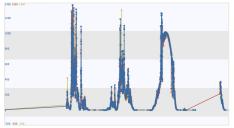

SolarAnywhere 15-minute data

Interpolated SCADA data during communication outage vs SolarAnywhere data